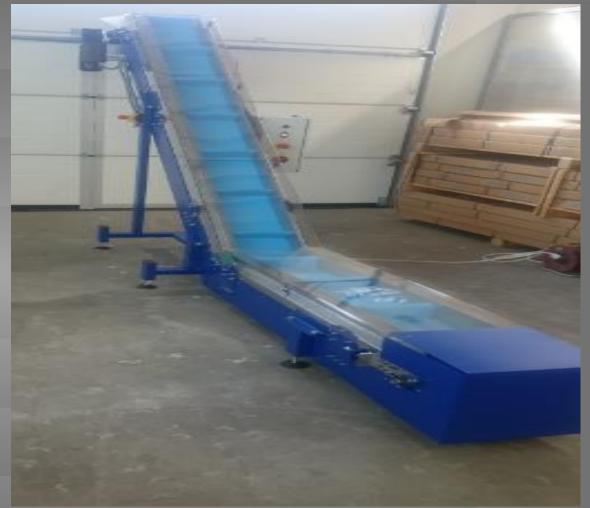

#### CMM measurement jig



Slovakia s.r.o.

#### Assembly station





#### Control workplace









#### **Pressing device**

#### Mounting workstation

**Control workplace** 

### **Production activities**



- Prototype production of single-purpose machines and equipment
- Production and testing preparations
- Vibration systems for the protection of VIP spaces.
- Milling and turning machining
- Small series production of machine parts.
- Production and assembly of steel structures
- Locksmith and metalworking
- Material cutting
- Welding in CO 2 atmosphere, Electrode
- Bending material
- Laser cutting of material





**Belt conveyor / Automotive** 

Logistics conveyor

Slovakia s.r.o.



5 shoulder chain conveyor





Assembly workplaces / Automotiv





#### Large belt conveyor



#### Modular conveyor / stepper conveyor





#### Suspension tracks / warehouse management







#### **Gravitational cart**

#### Vibrating conveyor







Ergonomic workplace

#### **Telescopic conveyor**



#### **Conveyor belt with bellows**



#### Gravitational supply table





#### **Rotation device for handling large size forms**





Positionable conveyor





Modular conveyor / Automotiv

#### **Pressing / control station**

# Referencie

Slovakia s.r.o.





# Thank you for your attention