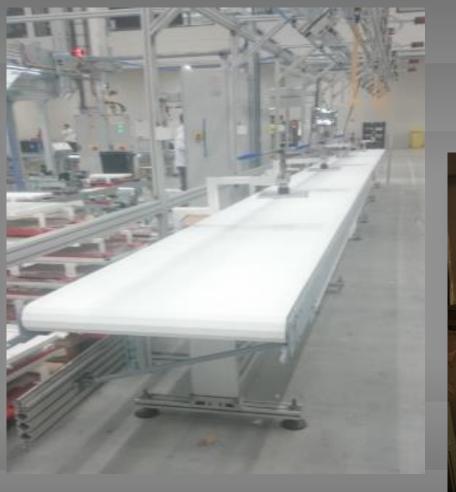

Milling and turning machining
- Small series production of machine parts.
- Production and assembly of steel structures
- Locksmith and metalworking
- Material cutting
- Welding in CO 2 atmosphere, Electrode
- Bending material
- Laser cutting of material





**Belt conveyor / Automotive** 

Logistics conveyor

Slovakia s.r.o.



5 shoulder chain conveyor





Assembly workplaces / Automotiv





#### Large belt conveyor



#### Modular conveyor / stepper conveyor





#### Suspension tracks / warehouse management







#### **Gravitational cart**

#### Vibrating conveyor







Ergonomic workplace

#### **Telescopic conveyor**



#### **Conveyor belt with bellows**



#### Gravitational supply table





#### **Rotation device for handling large size forms**





Positionable conveyor





Modular conveyor / Automotiv

#### **Pressing / control station**

# Referencie

Slovakia s.r.o.





# Thank you for your attention