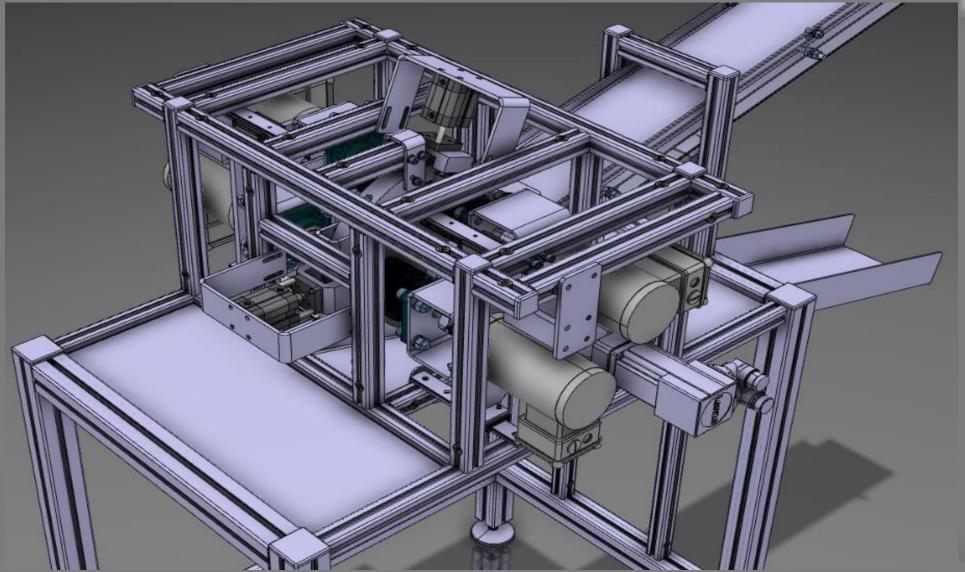

#### **Edge-forming machine**

**Rotation device for handling large size forms** 