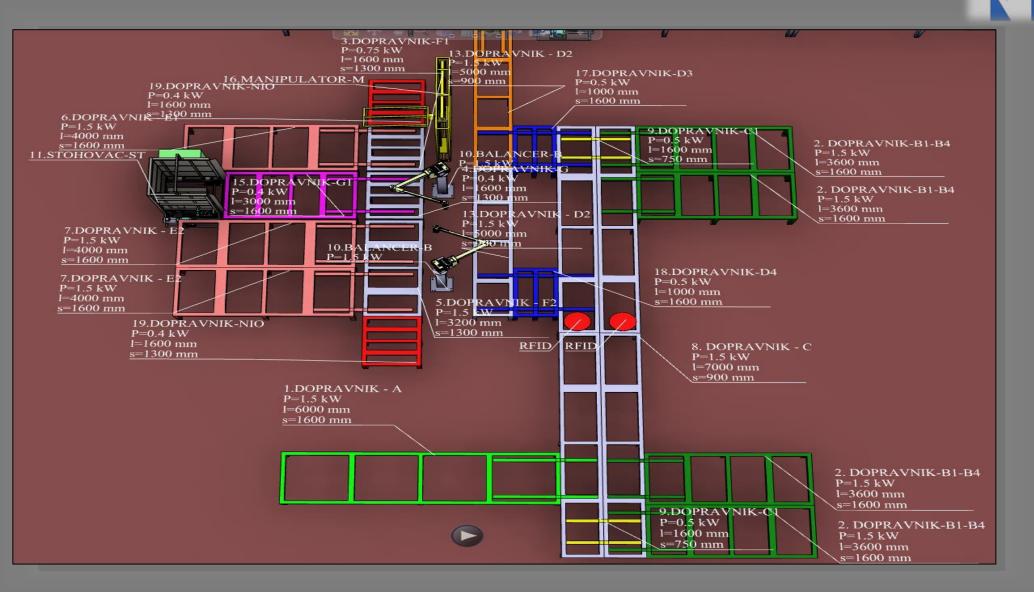

# Activities in the field of engineering and design

- Designing your own technical solutions
- Design of functional parts of single-purpose machines, conveyors
- Static and dynamic calculations
- Capacitance calculations according to customer specification
- Communicate with the assigned customer
- Preparation of technical documentation and production drawings
- Separate implementation of complete design and development 2D, 3D modeling Improving processes with a focus on shortening time
- Creation of user manuals according to ISO standards