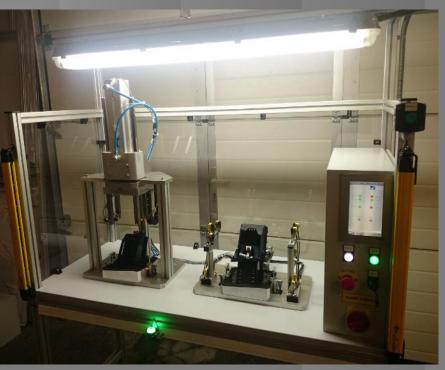

illing and turning machining
- Small series production of machine parts.
- Production and assembly of steel structures
- Locksmith and metalworking
- Material cutting
- Welding in CO 2 atmosphere, Electrode
- Bending material
- Laser cutting of material





**Belt conveyor / Automotive** 

Logistics conveyor

Slovakia s.r.o.



5 shoulder chain conveyor





Assembly workplaces / Automotiv





#### Large belt conveyor



#### Modular conveyor / stepper conveyor





#### Suspension tracks / warehouse management







#### **Gravitational cart**

#### Vibrating conveyor







Ergonomic workplace

#### **Telescopic conveyor**



#### **Conveyor belt with bellows**



#### Gravitational supply table





#### **Rotation device for handling large size forms**





Positionable conveyor





Modular conveyor / Automotiv

#### **Pressing / control station**

# Referencie

Slovakia s.r.o.





# Thank you for your attention