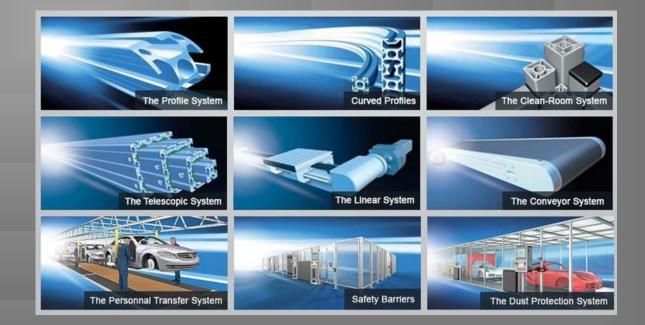

### **Profile distribution system**

- Aluminum profiles
- Tubular systems
- Arched profiles
- Clean Room System
- Telescopic system
- Linear system
- Conveyor system
- Protective fencing
- Against the dusty system

# Use of Profile system

- Assembly lines
- Conveyor and linear systems
- Fencing lines and robotic workplaces
- Dust system
- Clean rooms
- Electrotechnical industry
- Food industry
- Pharmaceutical industry
- Transportation of solid and loose materials
- Vertical and horizontal transport
- Suitable for every material and environment
- Quick replaceable parts of the system