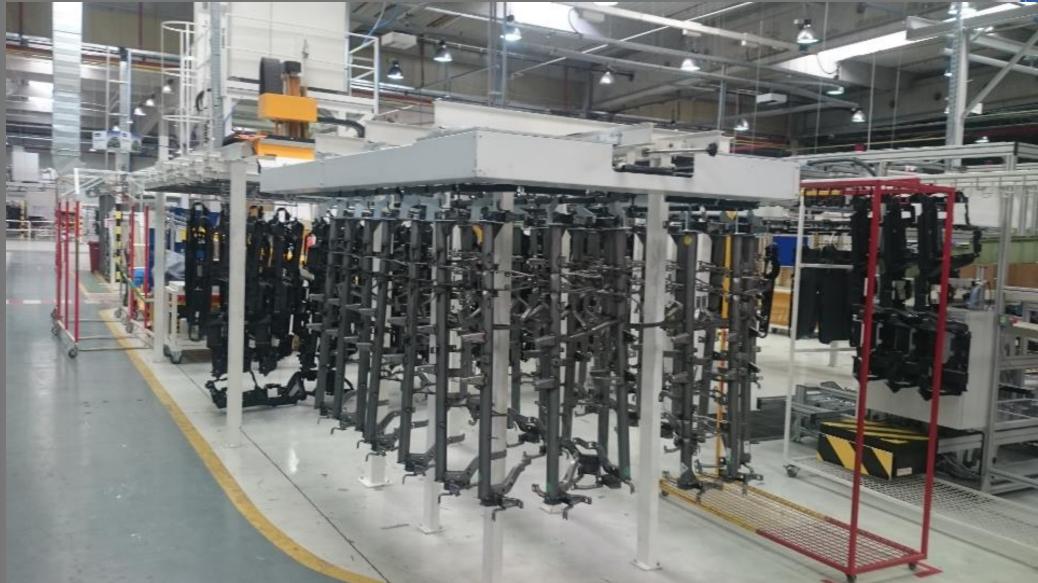

#### Assembly station





#### Control workplace









#### **Pressing device**

#### Mounting workstation

**Control workplace** 

### **Production activities**



- Prototype production of single-purpose machines and equipment
- Production and testing preparations
- Vibration systems for the protection of VIP spaces.
- Milling and turning machining
- Small series production of machine parts.
- Production and assembly of steel structures
- Locksmith and metalworking
- Material cutting
- Welding in CO 2 atmosphere, Electrode
- Bending material
- Laser cutting of material





**Belt conveyor / Automotive** 

Logistics conveyor

Slovakia s.r.o.



5 shoulder chain conveyor





Assembly workplaces / Automotiv





#### Large belt conveyor



#### Modular conveyor / stepper conveyor





#### Suspension tracks / warehouse management







#### **Gravitational cart**

#### Vibrating conveyor







Ergonomic workplace

#### **Telescopic conveyor**



#### **Conveyor belt with bellows**



#### Gravitational supply table





#### **Rotation device for handling large size forms**





Positionable conveyor





Modular conveyor / Automotiv

#### **Pressing / control station**

# Referencie

Slovakia s.r.o.





# Thank you for your attention