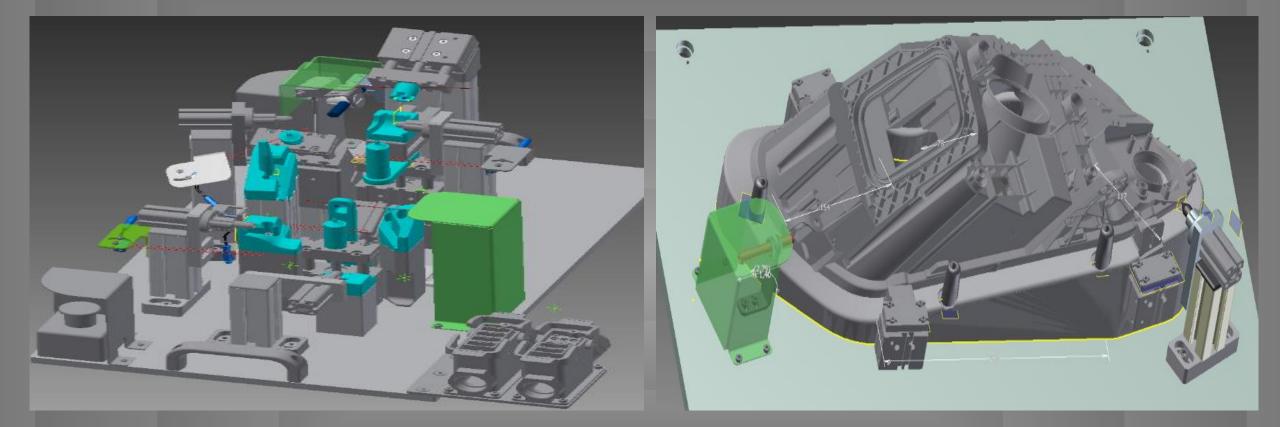

# Activities in the field of engineering and design

- Designing your own technical solutions
- Design of functional parts of single-purpose machines, conveyors
- Static and dynamic calculations
- Capacitance calculations according to customer specification
- Communicate with the assigned customer
- Preparation of technical documentation and production drawings
- Separate implementation of complete design and development 2D, 3D modeling Improving processes with a focus on shortening time
- Creation of user manuals according to ISO standards